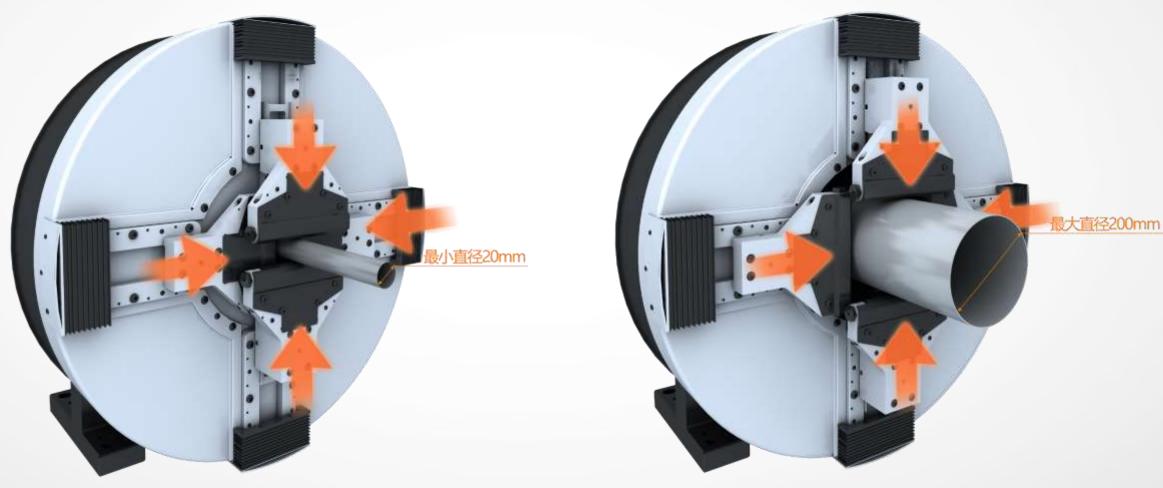

## Machine Features: Pneumatic chuck

Pneumatic chuck: All pipe clamping adopts

pneumatic chuck, and the pipe is clamped in place at

one time. The clamping force can be adjusted, the small
tube and thin tube are not easily deformed, and the
heavy tube is stable.

# Machine Features: Tube processing area

Processing length of the tube can be as long as 6 meters, and the tube diameter range is 20-200 mm.