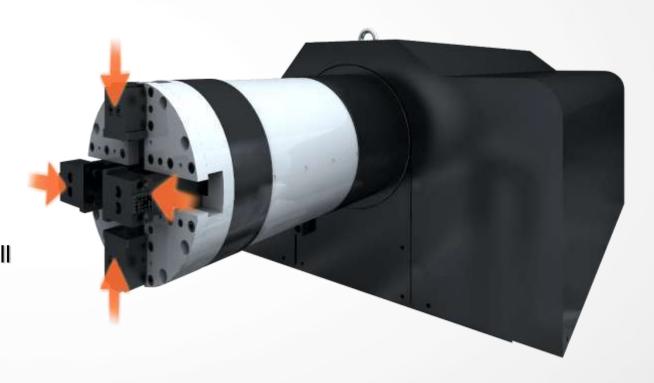

## Machine Features: Pneumatic chuck

Pneumatic chuck: All pipe clamping adopts

pneumatic chuck, and the pipe is clamped in place at

one time. The clamping force can be adjusted, the small
tube and thin tube are not easily deformed, and the
heavy tube is stable.