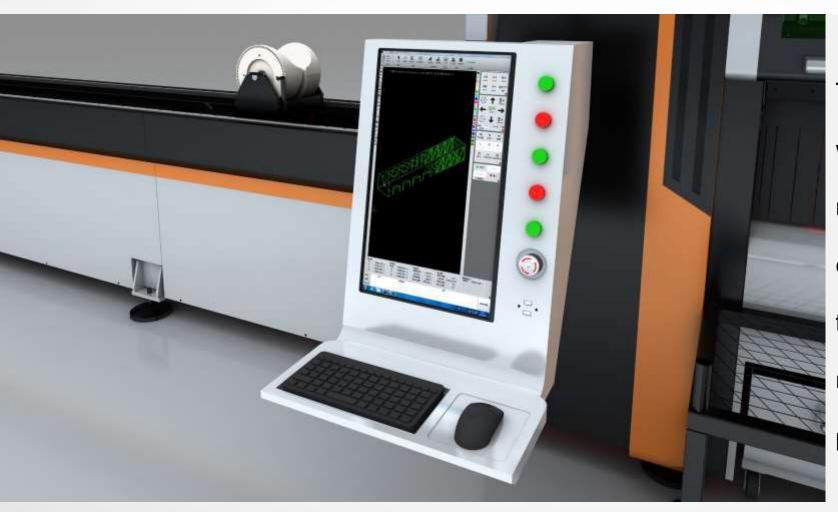

# Machine Features: Professional tube cutting bus system

The FSCUT5000 bus system is matched with a high-speed servo motor, which makes the processing more stable and efficient, greatly reduces the equipment failure rate, and makes equipment maintenance easier. It also matches professional pipe nesting software.