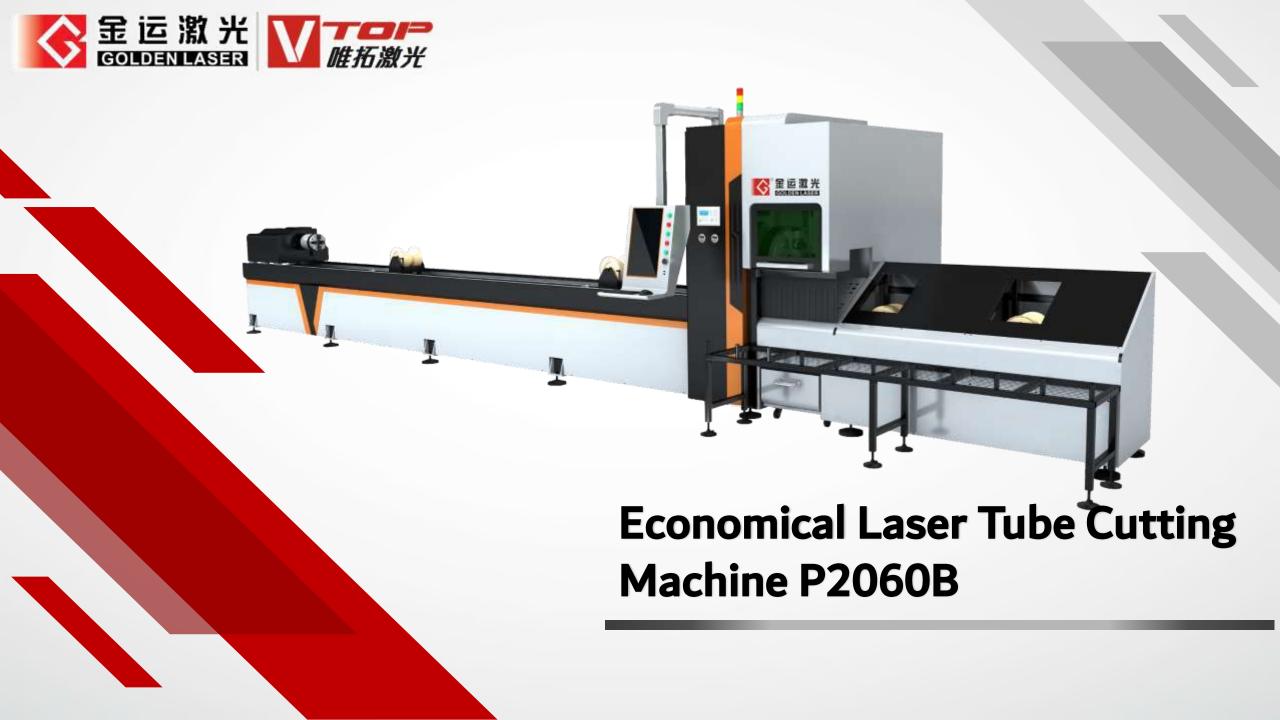

P2060B fiber laser tube cutting machine is a cost-effective and multi-function laser cutting machine.