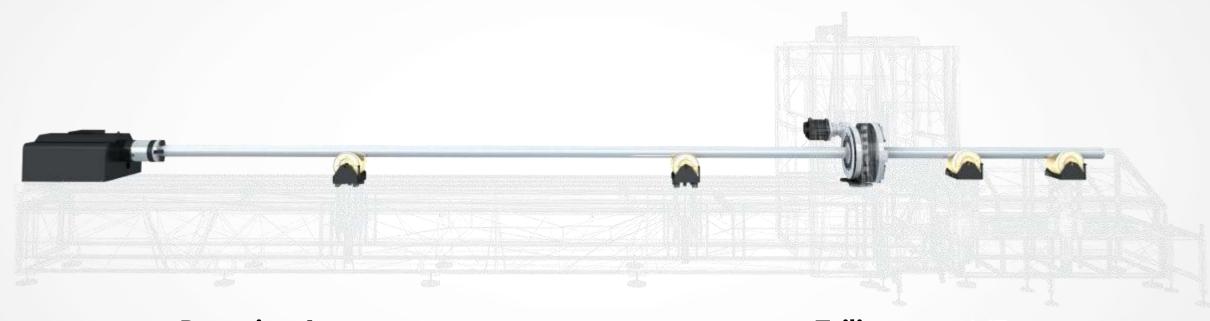

# Machine Features: Double reducing wheel support device

#### **Prcessing Area**

Ensure more stability when cutting longer and thinner pipes, and avoid the influence of pipe bending deformation on cutting accuracy.

#### **Tailing area**

To avoid the inaccurate machining accuracy caused by the heavy weight of the tail pipe during the processing of super long workpieces.