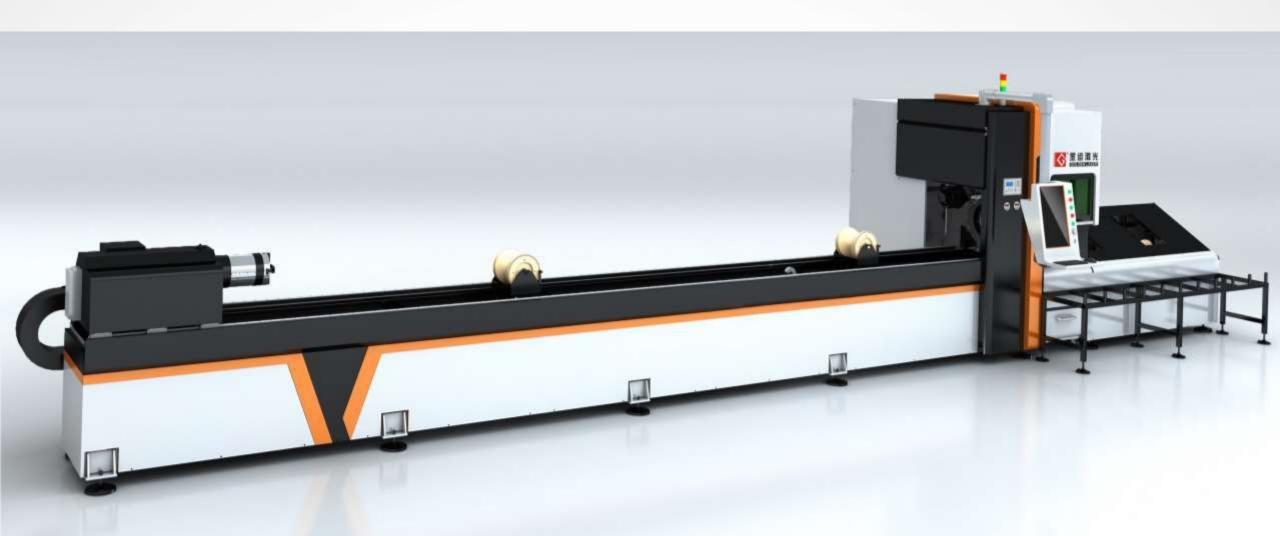

P2060B fiber laser tube cutting machine is a cost-effective and multi-function laser cutting machine.