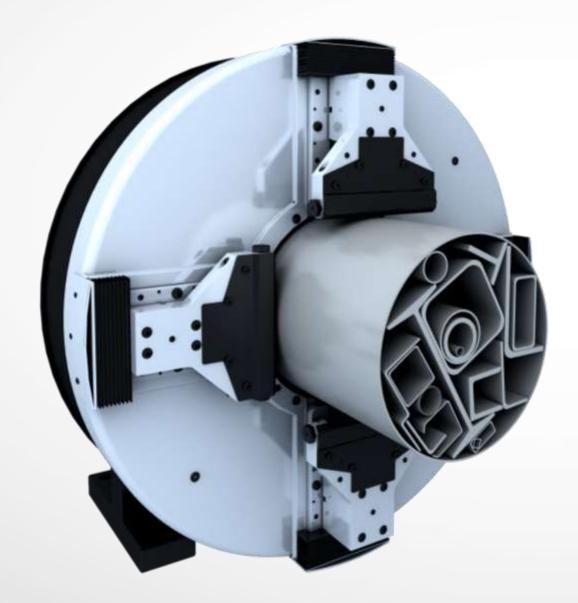

## Machine Features: Multi-function

Suitable for any type of pipe: it can cut square pipe, rectangular pipe, round pipe, waist round pipe, ellipse pipe, channel steel, angle iron, special-shaped pipe and other pipe types.