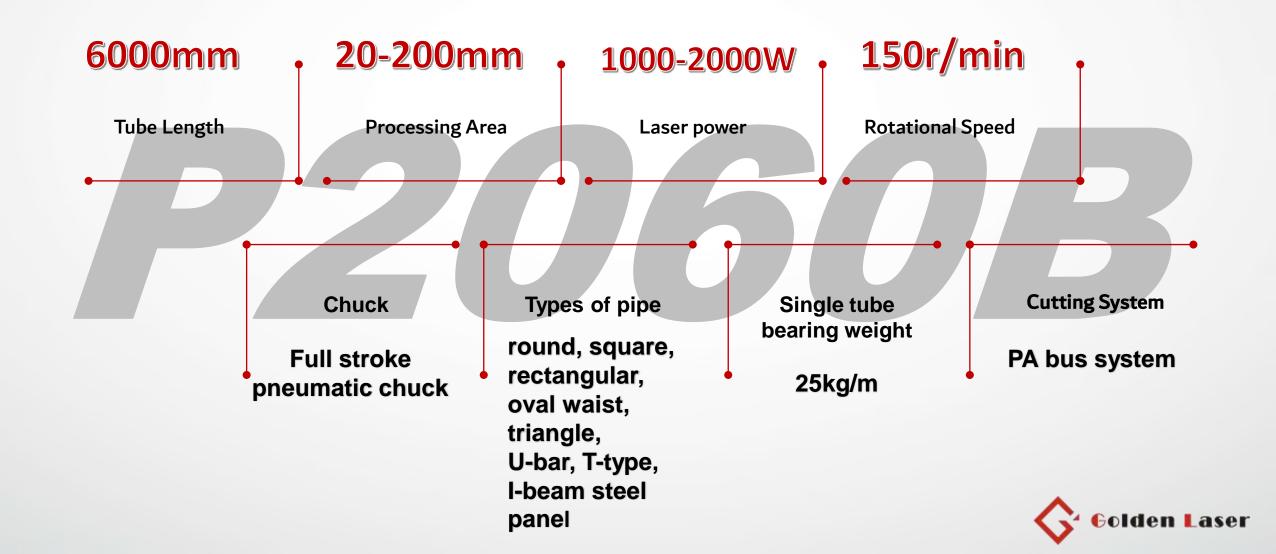

## Main Technical Parameter

# Machine Features: Tube processing area

Processing length of the tube can be as long as 6 meters, and the tube diameter range is 20-200 mm.

## Machine Features: Multi-function

Suitable for any type of pipe: it can cut square pipe, rectangular pipe, round pipe, waist round pipe, ellipse pipe, channel steel, angle iron, special-shaped pipe and other pipe types.